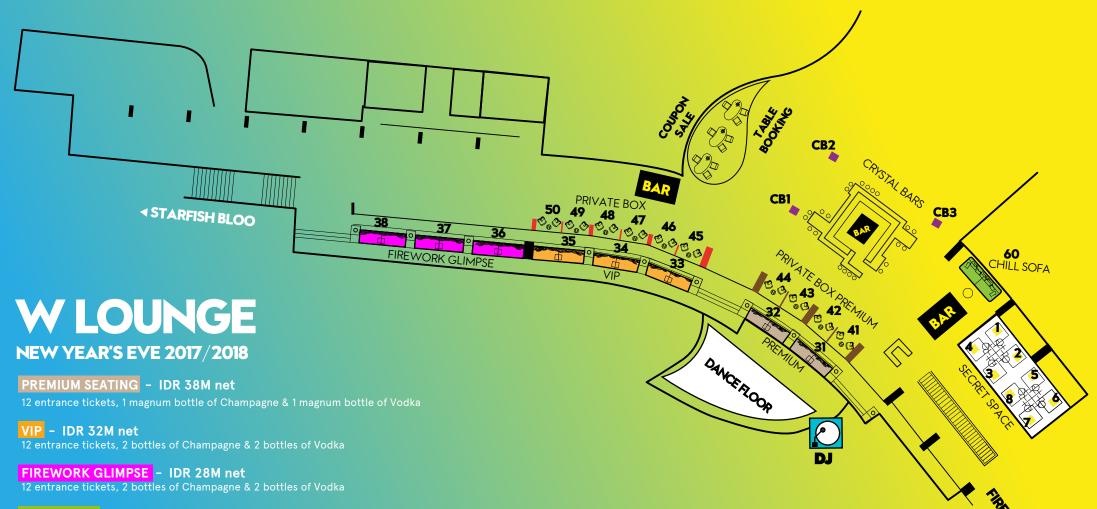

## CHILL SOFA - IDR 20M net

8 entrance tickets, 2 bottles of Champagne & 2 bottles of Vodka

# CRYSTAL BARS - IDR 15M net

4 entrance tickets, 2 bottles of Champagne

# PRIVATE BOX PREMIUM - IDR 15M net

2 entrance tickets, 1 bottle of Champagne

### PRIVATE BOX - IDR 12M net

2 entrance tickets, 1 bottle of Champagne

## SECRET SPACE - IDR 10M net

4 entrance tickets, 1 bottle of Champagne