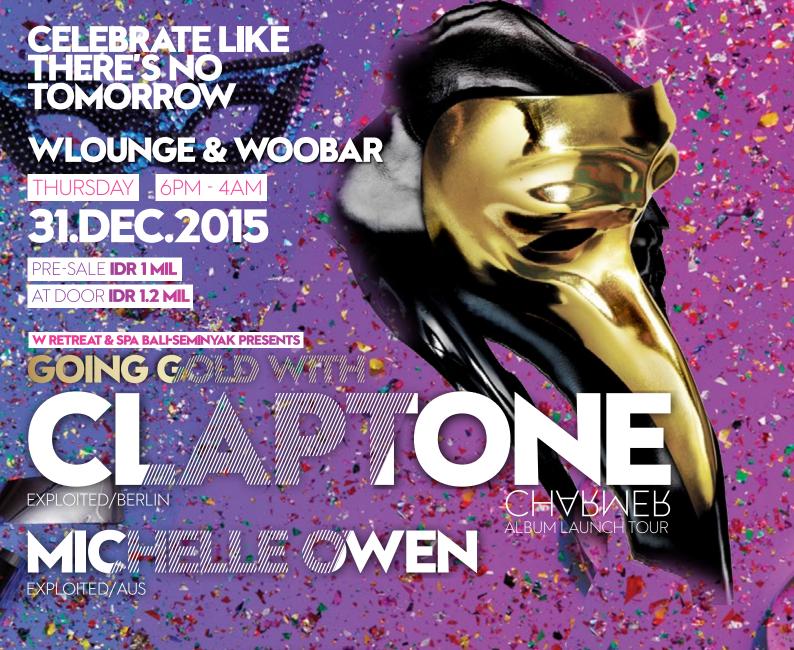

#### STRICT DRESS CODE APPLIES

Resort Smart Casual. Go Gold with Claptone in WLounge No singlets, swim or sports wear. No shorts for men.